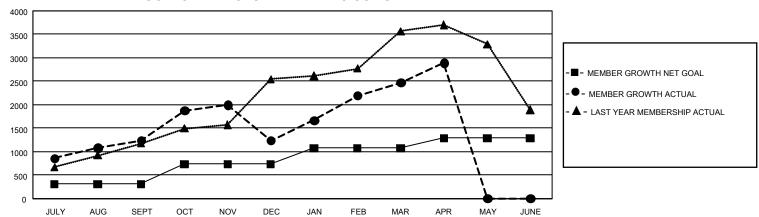

## GMT Constitutional Area 6, Group I

REPORT DOES NOT INCLUDE CLUBS IN UNDISTRICTED AREAS.

| Clubs                 |               |           |               | Members               |                         |                         |                                                    |
|-----------------------|---------------|-----------|---------------|-----------------------|-------------------------|-------------------------|----------------------------------------------------|
| RESULTS FOR 2021-2022 |               |           |               | RESULTS FOR 2021-2022 |                         |                         |                                                    |
| QUARTER               | NEW CLUB GOAL | NEW CLUBS | DROPPED CLUBS | QUARTER MEI           | MBER GROWTH NET<br>GOAL | MEMBER GROWTH<br>ACTUAL | DROPPED MEMBERS<br>ACTUAL (including<br>transfers) |
| JULY/AUG/SEPT         | 84            | 40        | 10            | JULY/AUG/SEPT         | 305                     | 1,934                   | 565                                                |
| OCT/NOV/DEC           | 33            | 25        | 34            | OCT/NOV/DEC           | 430                     | 1,162                   | 1,141                                              |
| JAN/FEB/MAR           | 21            | 33        | 4             | JAN/FEB/MAR           | 340                     | 1,546                   | 165                                                |
| APR/MAY/JUNE          | 12            | 1         | 0             | APR/MAY/JUNE          | 210                     | 525                     | 72                                                 |

## GOALS AND ACTUAL MEMBERS CUMULATIVE

| DROPPED CLUBS: 48 |       | 400 CLUBS OF 691 ADDED 1<br>OR MORE NEW MEMBERS | GENDER DISTRIBUTION                 |                 |  |
|-------------------|-------|-------------------------------------------------|-------------------------------------|-----------------|--|
|                   |       |                                                 | MALE                                | 16,106 (72.63%) |  |
|                   |       |                                                 | FEMALE                              | 6,069 (27.37%)  |  |
| DROPPED MEMBERS   |       |                                                 | NON BINARY                          | 0 (0.00%)       |  |
| DECEASED          | 52    |                                                 | PREFER NOT TO ANSWER                | 0 (0.00%)       |  |
| CLUB CANCELLED    | 806   |                                                 | TOTAL FAMILY UNIT MEMBERS           | 11.172          |  |
| OTHER             | 1,085 | CLICK HERE FOR                                  | TOTAL TARMET OF MEMBERS             |                 |  |
| TOTAL             | 1,943 | CUMULATIVE MEMBERSHIP DATA                      | FAMILY MEMBERS PAYING HALF DUES 6,4 |                 |  |