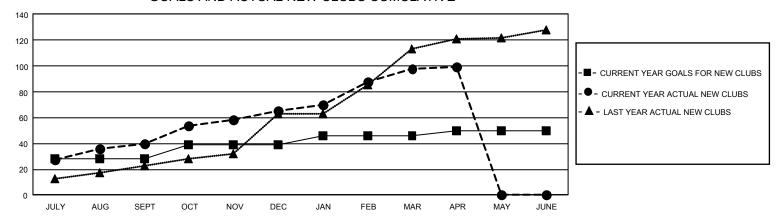

## GMT Constitutional Area 6, Group I

REPORT DOES NOT INCLUDE CLUBS IN UNDISTRICTED AREAS.

| Clubs                 |               |           |               | Members               |                         |                         |                                                    |
|-----------------------|---------------|-----------|---------------|-----------------------|-------------------------|-------------------------|----------------------------------------------------|
| RESULTS FOR 2021-2022 |               |           |               | RESULTS FOR 2021-2022 |                         |                         |                                                    |
| QUARTER               | NEW CLUB GOAL | NEW CLUBS | DROPPED CLUBS | QUARTER MEI           | MBER GROWTH NET<br>GOAL | MEMBER GROWTH<br>ACTUAL | DROPPED MEMBERS<br>ACTUAL (including<br>transfers) |
| JULY/AUG/SEPT         | 84            | 40        | 10            | JULY/AUG/SEPT         | 305                     | 1,934                   | 565                                                |
| OCT/NOV/DEC           | 33            | 25        | 34            | OCT/NOV/DEC           | 430                     | 1,162                   | 1,141                                              |
| JAN/FEB/MAR           | 21            | 33        | 4             | JAN/FEB/MAR           | 340                     | 1,546                   | 165                                                |
| APR/MAY/JUNE          | 12            | 1         | 0             | APR/MAY/JUNE          | 210                     | 525                     | 72                                                 |

## GOALS AND ACTUAL NEW CLUBS CUMULATIVE